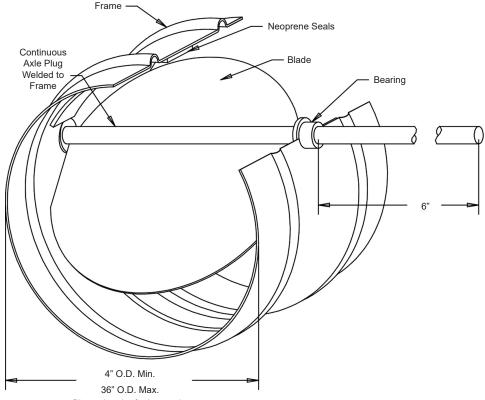

## Standard Construction and Materials

FRAME: 16 GA. stainless steel. 71/2" deep.

BLADE: 16 GA. stainless steel, reinforced for frames over 20" dia.

AXLE: 1/2" dia. stainless steel, continuous.

BEARINGS: Flange oilite bronze.

SEALS: On frame, 1/2" thick closed cell neoprene. Temperature range is

-35°F to 180°F.

FINISH: No 2B type 304 stainless steel.

## Damper Sizes Minimum Size | Maximum Size 4" O.D. | 36" O.D.

Please inquire for larger sizes.

| Item #        | Qty | Damper Size<br>O.D. | Assist          | Resist | Remarks  |  |      | NA. S             |
|---------------|-----|---------------------|-----------------|--------|----------|--|------|-------------------|
|               |     |                     | Counter Balance |        | кепіагкз |  |      | <u>Union Made</u> |
| Arch. / Eng.: |     |                     | EDR:            |        | ECN:     |  | Job: |                   |
| Contractor:   |     |                     |                 |        |          |  |      |                   |
| Project:      |     |                     | Date:           |        | DWN:     |  | DWG: |                   |